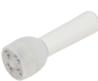

#### AMBER MASSAGE STICK

The amber stick rejuvenates skin and facial muscles by enhancing lymphatic drainage, boosting metabolism, and improving blood circulation. It reduces swelling and undereye circles, making the face look younger after just one use. The massager is 7.5 cm long.