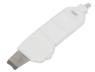

#### AMBER MASSAGE ROLLER

The amber face roller stimulates blood circulation and lymphatic circulation, making the skin firm and radiant. Regular facial massage with the roller reduces signs of aging, smooths fine lines, tightens pores, revitalizes the skin, and improves the complexion. The 25mm roller is ideal for areas such as the jawline and neck.