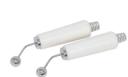

#### **AMBER GUASHA**

Guasha scraper made of natural Baltic amber for facial massage. Amber is a natural material that has antibacterial and hypoallergenic properties, effectively combats swelling and inflammation on the skin, tightens the facial contours, makes the skin smoother, reduces the appearance of wrinkles, evens out the skin tone, and improves the complexion.

#### AMBER MASSAGE STICK

The amber stick rejuvenates skin and facial muscles by enhancing lymphatic drainage, boosting metabolism, and improving blood circulation. It reduces swelling and undereye circles, making the face look younger after just one use. The massager is 7.5 cm long.