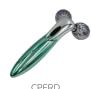

#### AMBER MASSAGE ROLLER

The amber face roller stimulates blood circulation and lymphatic circulation, making the skin firm and radiant. Regular facial massage with the roller reduces signs of aging, smooths fine lines, tightens pores, revitalizes the skin, and improves the complexion. The 25mm roller is ideal for areas such as the jawline and neck.