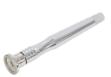

#### **AMBER GUASHA**

Guasha scraper made of natural Baltic amber for facial massage. Amber is a natural material that has antibacterial and hypoallergenic properties, effectively combats swelling and inflammation on the skin, tightens the facial contours, makes the skin smoother, reduces the appearance of wrinkles, evens out the skin tone, and improves the complexion.