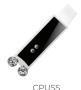

#### AMBER MASSAGE STICK

The amber stick rejuvenates skin and facial muscles by enhancing lymphatic drainage, boosting metabolism, and improving blood circulation. It reduces swelling and undereye circles, making the face look younger after just one use. The massager is 7.5 cm long.