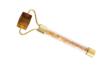

#### AMBER MASSAGE ROLLER

The amber face roller stimulates blood circulation and lymphatic circulation, making the skin firm and radiant. Regular facial massage with the roller reduces signs of aging, smooths fine lines, tightens pores, revitalizes the skin, and improves the complexion. The 25mm roller is ideal for areas such as the jawline and neck.