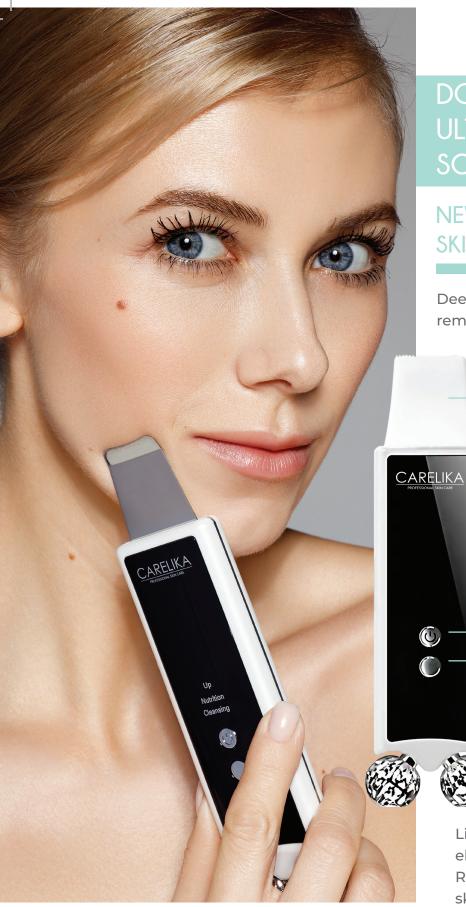

comfort and satisfaction for your customers with our device.

CPHTD

## CARELIKA HOT TOWEL DEVICE

This innovative device delivers a soothing and relaxing hot towel treatment in just minutes, perfect for unwinding after a long day or prepping for a special event.

The Carelika Hot Towel Device uses advanced heating technology to quickly and efficiently warm up your towels to the perfect temperature, ensuring a luxurious and rejuvenating experience every time.

It's easy to use and maintain, with an intuitive control panel and removable towels for hassle-free cleaning.





5 seconds Hot and wet towels



Many features
Multipurpose



Super soft O pollution Fiber towel



"Mijia"
App control
Precise temperature



Infrared sensor The door closes automatically



**700ml** Big water tank





# DOUBLE ROLLER AND ULTRASONIC SKIN SCRUBBER

## NEW TECHNOLOGY FOR SKIN CLEANSING

Deeply cleanses the skin and pores, removes comedones and small pustules.

ULTRASONIC SKIN SCRUBBER

The vibration massage mode expands the pores and cells, allowing the moisturizer to penetrate the skin and be easily absorbed.

ON/OFF AND ULTRASONIC SWITCH EMS MICROCURRENT SWITCH

EMS MICROCURRENT MASSAGE ROLLERS

Lifts and firms the V line. Improves skin elasticity and tone.

Restores purity and hydration of the skin.



ULTRASOUND TECHNOLOGY



THE INTRODUCTION OF A CARE PRODUCT INTO THE DEEPER LAYERS OF THE SKIN



EASY TO CARRY



MICROCURRENT TECHNOLOGY



3 PROCEDURES IN ONE DEVICE



CLEANSED FACIAL SKIN

## **CARELIKA MULTIDERMA TECH**

A multifunctional cosmetology device for deep cleansing, hyd