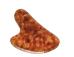

#### **AMBER GUASHA**

Guasha scraper made of natural Baltic amber for facial massage. Amber is a natural material that has antibacterial and hypoallergenic properties, effectively combats swelling and inflammation on the skin, tightens the facial contours, makes the skin smoother, reduces the appearance of wrinkles, evens out the skin tone, and improves the complexion.