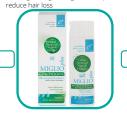

## HAIR APPLE STEM CELLS LINE

Bio and Vegan Miglio Plus Vials Reduce the weakness that causes hair thinning, strengthening it and help to

Miglio Plus Lotion Designed to work on problem of fragility of hair and protect it.

Miglio Plus Stem Cells Shampoo Shampoo for hair fragile, dry ar hair loss problem

Hyaluronic Acid and Argan

Sensitive Hair Shampoo

Anti Curly Lotion

Hair Conditioner

Glycolic Acid

Hair Line

Aloe Line