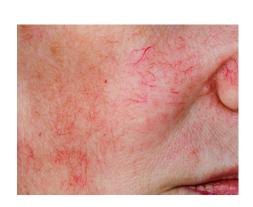

#### PELLE SENSIBILE

Anti-age° per pelli sensibili e con couperose. 2% Acido Glicolico. Evitare contorno occhi e mucose.

SENSITIVE SKIN It's anti-ageing° for skin sensitive and with couperose Glycolic Acid 2%. Avoid eyes and mucosae contact.

# What Glycolic Acid Does? Illumination and anti wrinkles for sensitive and delicate and or

Illumination and anti wrinkles for sensitive and delicate and or with couprose skin

| MORNING:                                                                                                                   | € NIGHT:                                                                                                                   |  |
|----------------------------------------------------------------------------------------------------------------------------|----------------------------------------------------------------------------------------------------------------------------|--|
| PRE-TREATMENT (3 DAYS)                                                                                                     |                                                                                                                            |  |
| 1. Apply on face, neck and décolleté skin, as clean, <b>Before Treatment Lotion</b> as a toner.                            | <b>1.</b> Apply on face, neck and décolleté skin, as clean, <b>Before Treatment Lotion</b> as a toner.                     |  |
| TREATMENT (27 DAYS)                                                                                                        |                                                                                                                            |  |
| <b>1.</b> Apply on face, neck and décolleté skin, as clean, <b>Before Treatment Lotion</b> as a toner.                     | <b>1.</b> Apply on face, neck and décolleté skin, as clean, <b>Before Treatment Lotion</b> as a toner.                     |  |
| <b>2.</b> Apply <b>Sweet Cream 2%</b> with very soft massage. Only for first 4 applications it's recommended to rinse off. | <b>2.</b> Apply <b>Sweet Cream 2%</b> with very soft massage. Only for first 4 applications it's recommended to rinse off. |  |
| <b>3.</b> Massage <b>Iperidrella</b> on exposed areas until completely absorbed.                                           | <b>3.</b> Massage <b>Ipernutrella</b> until completely absorbed.                                                           |  |
| MAINTENANCE: The treatment can be repeated for other 2 months (for total 3 months), alternated with 30 break days.         |                                                                                                                            |  |