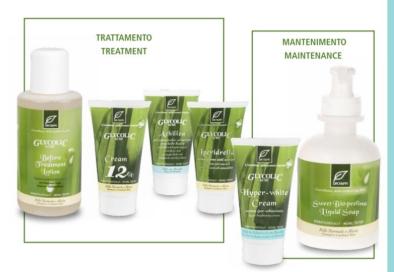

#### PELLE NORMALE O MISTA

Anti-age° potenziata. 12% Acido Glicolico. Evitare contorno occhi e mucose.

#### NORMAL OR COMBINED SKIN

It's a strong anti-ageing°. Glycolic Acid 12%. Avoid eyes and mucosae contact.

Hyper-white Cream

#### PELLE DA SCHIARIRE E/O CON MACCHIE

Schiarente e preventiva delle macchie. Contiene Acido Glicolico, principio attivo vegetale da soia, Garden Cress ad azione riduttiva sulle macchie e filtri solari. Uniforma il colorito. Per 4 stagioni.

#### FOR SKIN TO BE BRIGHTNED AND/OR WITH BLEMISHES

It's clearing and blemishes preventive. It contains Glycolic Acid, active ingredient soy derived, Garden Cress with reductive action on blemishes and sun filters. It makes skin colour uniform. For 4 seasons.

#### Achillea

#### PELLE CON MACCHIE

Gel schiarente intensivo da utilizzare in sinergia con Cream 12% o fuori dal trattamento. Per 4 stagioni.

#### SKIN WITH BLEMISHES

It's a strong clearing gel to use together with Cream 12% or out of treatment.

For 4 seasons.