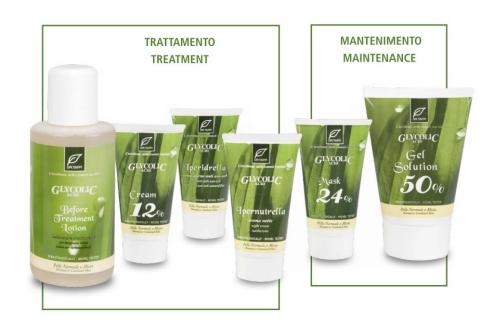

#### PELLE NORMALE O MISTA

Ideale per potenziare e mantenere gli effetti dei trattamenti. 24% Acido Glicolico. Evitare contorno occhi e mucose.

#### NORMAL OR COMBINED SKIN

It is ideal to improve and maintain treatments results. Glycolic Acid 24% Avoid eyes and mucosae contact.

#### PELLE NORMALE O MISTA

Anti-age° potenziata. 12% Acido Glicolico. Evitare contorno occhi e mucose.

#### NORMAL OR COMBINED SKIN

It's a strong anti-ageing°. Glycolic Acid 12%. Avoid eyes and mucosae contact.

Hyper-white Cream