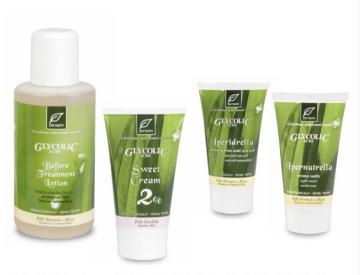

# What Glycolic Acid Does? Illumination and anti wrinkles for sensitive and delicate and or

Illumination and anti wrinkles for sensitive and delicate and or with couprose skin

| MORNING:                                                                                                                   | € NIGHT:                                                                                                                   |  |
|----------------------------------------------------------------------------------------------------------------------------|----------------------------------------------------------------------------------------------------------------------------|--|
| PRE-TREATMENT (3 DAYS)                                                                                                     |                                                                                                                            |  |
| 1. Apply on face, neck and décolleté skin, as clean, <b>Before Treatment Lotion</b> as a toner.                            | <b>1.</b> Apply on face, neck and décolleté skin, as clean, <b>Before Treatment Lotion</b> as a toner.                     |  |
| TREATMENT (27 DAYS)                                                                                                        |                                                                                                                            |  |
| <b>1.</b> Apply on face, neck and décolleté skin, as clean, <b>Before Treatment Lotion</b> as a toner.                     | <b>1.</b> Apply on face, neck and décolleté skin, as clean, <b>Before Treatment Lotion</b> as a toner.                     |  |
| <b>2.</b> Apply <b>Sweet Cream 2%</b> with very soft massage. Only for first 4 applications it's recommended to rinse off. | <b>2.</b> Apply <b>Sweet Cream 2%</b> with very soft massage. Only for first 4 applications it's recommended to rinse off. |  |
| <b>3.</b> Massage <b>Iperidrella</b> on exposed areas until completely absorbed.                                           | <b>3.</b> Massage <b>Ipernutrella</b> until completely absorbed.                                                           |  |
| MAINTENANCE: The treatment can be repeated for other 2 months (for total 3 months), alternated with 30 break days.         |                                                                                                                            |  |

# What Glycolic Acid Does? Impure and or with acne

| MORNING:                                                                                                                 | C NIGHT:                                                                                                                 |  |
|--------------------------------------------------------------------------------------------------------------------------|--------------------------------------------------------------------------------------------------------------------------|--|
| PRE-TREATMENT (3 DAYS)                                                                                                   |                                                                                                                          |  |
| <b>1.</b> Apply on skin as clean of interested areas <b>Before Treatment Lotion</b> as a toner.                          | 1. Apply on skin as clean of interested areas  Before Treatment Lotion as a toner.                                       |  |
| TREATMENT (27 DAYS)                                                                                                      |                                                                                                                          |  |
| <b>1.</b> Apply on skin as clean of interested areas <b>Before Treatment Lotion</b> as a toner.                          | <b>1.</b> Apply on skin as clean of interested areas <b>Before Treatment Lotion</b> as a toner.                          |  |
| <b>2.</b> Apply <b>Acn Cream 3%</b> with very soft massage. Only for first 4 applications it's recommended to rinse off. | <b>2.</b> Apply <b>Acn Cream 3%</b> with very soft massage. Only for first 4 applications it's recommended to rinse off. |  |
| <b>3.</b> Massage <b>Iperidrella</b> on exposed areas until completely absorbed.                                         |                                                                                                                          |  |
| MAINTENANCE: The treatment can be repeated for other 2 months (for total 3 months), alternated with 30 break days.       |                                                                                                                          |  |