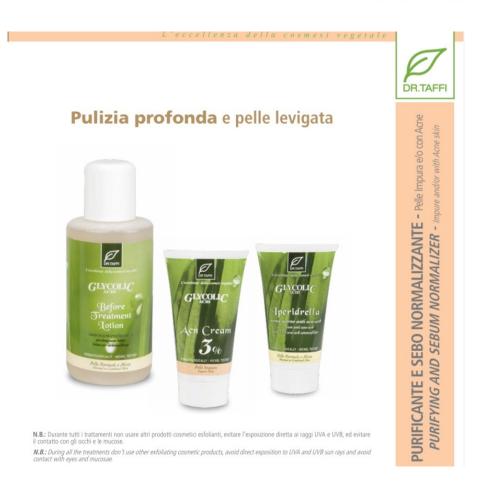

#### PELLE IMPURA

Purificante e sebo normalizzante intensiva. 3% Acido Glicolico. Evitare contorno occhi e mucose.

#### IMPURE SKIN

It's purifying and sebum balancing. Glycolic Acid 3%. \* Avoid eyes and mucosae contact.

# What Glycolic Acid Does? Impure and or with acne

| MORNING:                                                                                                                 | C NIGHT:                                                                                                                 |  |
|--------------------------------------------------------------------------------------------------------------------------|--------------------------------------------------------------------------------------------------------------------------|--|
| PRE-TREATMENT (3 DAYS)                                                                                                   |                                                                                                                          |  |
| <b>1.</b> Apply on skin as clean of interested areas <b>Before Treatment Lotion</b> as a toner.                          | 1. Apply on skin as clean of interested areas  Before Treatment Lotion as a toner.                                       |  |
| TREATMENT (27 DAYS)                                                                                                      |                                                                                                                          |  |
| <b>1.</b> Apply on skin as clean of interested areas <b>Before Treatment Lotion</b> as a toner.                          | <b>1.</b> Apply on skin as clean of interested areas <b>Before Treatment Lotion</b> as a toner.                          |  |
| <b>2.</b> Apply <b>Acn Cream 3%</b> with very soft massage. Only for first 4 applications it's recommended to rinse off. | <b>2.</b> Apply <b>Acn Cream 3%</b> with very soft massage. Only for first 4 applications it's recommended to rinse off. |  |
| <b>3.</b> Massage <b>Iperidrella</b> on exposed areas until completely absorbed.                                         |                                                                                                                          |  |
| MAINTENANCE: The treatment can be repeated for other 2 months (for total 3 months), alternated with 30 break days.       |                                                                                                                          |  |

N.B.: During the treatment it is recommended to use as soap Sweet Bio Peeling Liquid Soap.