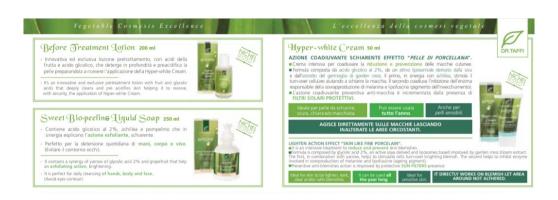

#### PELLE DA SCHIARIRE E/O CON MACCHIE

Schiarente e preventiva delle macchie. Contiene Acido Glicolico, principio attivo vegetale da soia, Garden Cress ad azione riduttiva sulle macchie e filtri solari. Uniforma il colorito. Per 4 stagioni.

#### FOR SKIN TO BE BRIGHTNED AND/OR WITH BLEMISHES

It's clearing and blemishes preventive. It contains Glycolic Acid, active ingredient soy derived, Garden Cress with reductive action on blemishes and sun filters. It makes skin colour uniform. For 4 seasons.

#### PELLE CON MACCHIE

Gel schiarente intensivo da utilizzare in sinergia con Cream 12% o fuori dal trattamento. Per 4 stagioni.

#### SKIN WITH BLEMISHES

It's a strong clearing gel to use together with Cream 12% or out of treatment.

For 4 seasons.

### Sweet Cream 200

#### PELLE SENSIBILE

Anti-age° per pelli sensibili e con couperose. 2% Acido Glicolico. Evitare contorno occhi e mucose.

SENSITIVE SKIN It's anti-ageing° for skin sensitive and with couperose Glycolic Acid 2%. Avoid eyes and mucosae contact.

#### PELLE IMPURA

Purificante e sebo normalizzante intensiva. 3% Acido Glicolico. Evitare contorno occhi e mucose.

#### IMPURE SKIN

It's purifying and sebum balancing. Glycolic Acid 3%. \* Avoid eyes and mucosae contact.